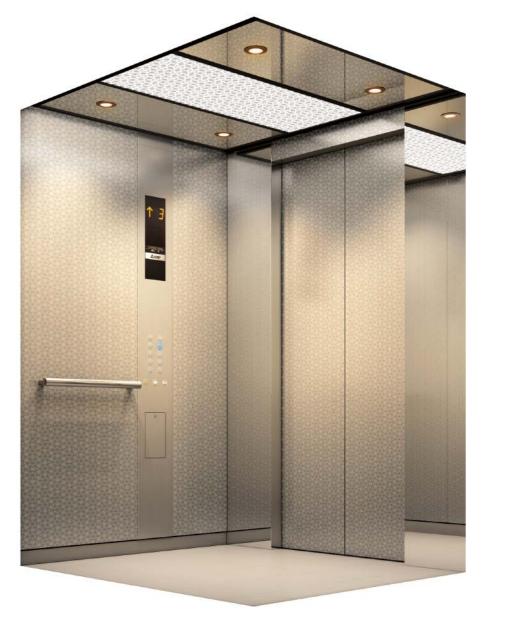

#### **Car Design Example**

| Walls —                | SUS-HE (EPA-4 |
|------------------------|---------------|
| Transom panel ———      | SUS-HE (EPA-4 |
| Doors —                | SUS-HE (EPA-4 |
| Front return panels —— | SUS-HL        |
| Kickplate —            | SUS-HL        |
| Flooring —             | PR810         |
| Car operating panel —— | CBV1-C760     |
| Handrail ————          | YH-59M        |