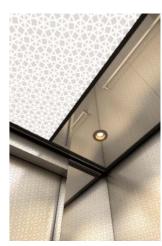

## Softly lit illuminated ceiling with a sparkling slitted frame

Ceiling Design

Ceiling: Painted steel sheet (Y055) Lighting: Indirect lighting (LEDs)

Ceiling: Painted steel sheet (Y033) with slits Lighting: Slit lighting (LEDs)