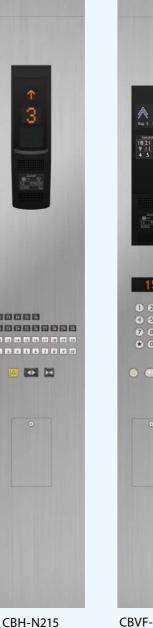

## Car operating panels\*1,2,3

#### For front return panel –

CBV■-C720 (CBV■-C726)\*4

CBV**■**-C710 (CBV■-C716)\*4

For side wall

CBV■-N710 (CBV■-N716)\*4

CBV■-N712 (with alarm indication and buttons for EN81-70) (CBV■-N717)\*4

- \*1: The symbol is replaced with a number representing the button type and illumination color. (e.g. CBV1, CBV2, etc.) Please refer to page 16 for button types and illumination colors.