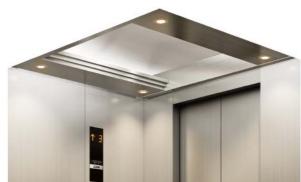

## Softly lit illuminated ceiling with a sparkling slitted frame

Ceiling Design

Ceiling: Painted steel sheet (Y055) Lighting: Indirect lighting (LEDs)