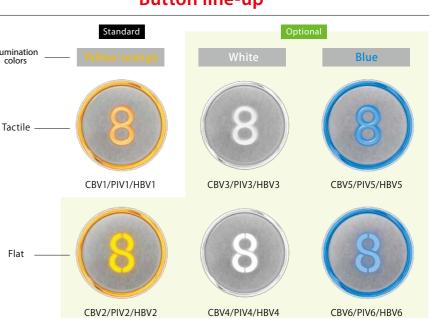

#### **Button line-up**

 $\label{thm:condition} \textbf{Tactile or flat button (stainless-steel, non-directional hairline) is selectable from three types of illumination}$ colors (yellow-orange, white or blue).

#### Metal-like resin faceplates

PIV1-A710N Boxless PIV1-A710B Tactile button with yellow-orange lighting

PIV1-A720N Boxless PIV1-A720B Tactile button with yellow-orange lighting

Standard

- \*1: Dot LED indicators are also available (optional). Please consult our local agents for details.
  \*2: A faceplate with stainless-steel, mirror-finish is also available (optional). Please consult our local agents for details.
- \*3: Maximum number of floors: 22 floors.

Standard CBV1-C760\*3 (CBV1-C766)\*3,4

Tactile button with yellow-orange lighting

\*4: The type in parentheses () shows an auxiliary car operating panel (optional). The design is slightly different from the above image. Please consult our local agents for further information such as installation location.