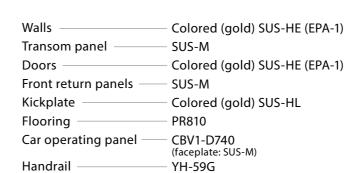

#### **Car Design Example**

Walls Colored (bronze) SUS-HE (EPA-2) Colored (bronze) SUS-HE (EPA-2) Transom panel Colored (bronze) SUS-HE (EPA-2) Doors SUS-HL Front return panels — Kickplate Colored (bronze) SUS-HL Flooring PR812 CBV1-N710 (faceplate: SUS-M) Car operating panel —