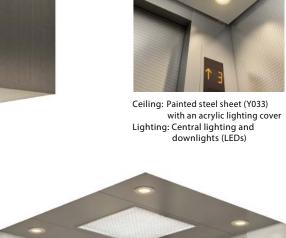

|
| Flooring —             | PR803                               |
| Car operating panel —  | CBV1-C730                           |
| Handrail —             | YH-59S                              |





Ceiling: Painted steel sheet (Y033) with slits Lighting: Slit lighting (LEDs)

#### **Car Design Example**

| Walls —                | SUS-HE (EPA-4 |
|------------------------|---------------|
| Transom panel ———      | SUS-HE (EPA-4 |
| Doors —                | SUS-HE (EPA-4 |
| Front return panels —— | SUS-HL        |
| Kickplate —            | SUS-HL        |
| Flooring —             | PR810         |
| Car operating panel —— | CBV1-C760     |
| Handrail ————          | YH-59M        |

Note: Position of central lighting differs from images shown above when an emergency







L200S Ceiling: SUS-HL Others: Same as L200.

#### **Car Design Example**

Walls SUS-M Transom panel SUS-M SUS-M Doors Front return panels — SUS-M Kickplate SUS-HL PR812 Flooring CBV3-C730 (faceplate: SUS-M) Car operating panel -YH-59M Handrail



LED





Ceiling: Painted steel sheet (Y033) Lighting: Downlights (LEDs)

#### **Car Design Example**

| Walls —                | Pattern-printed steel |
|------------------------|-----------------------|
|                        | sheet (CP111)         |
| Transom panel ———      | Pattern-printed steel |
|                        | sheet (CP111)         |
| Doors —                | Pattern-printed steel |
|                        | sheet (CP111)         |
| Front return panels —— | - SUS-HL              |
| Kickplate ————         | - SUS-HL