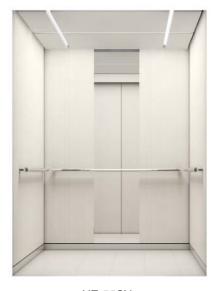

#### **Car Design Example**

Walls SUS-M Transom panel SUS-M SUS-M Doors Front return panels — SUS-M Kickplate SUS-HL PR812 Flooring CBV3-C730 (faceplate: SUS-M) Car operating panel -YH-59M Handrail

LED

Ceiling: Painted steel sheet (Y033) Lighting: Downlights (LEDs)