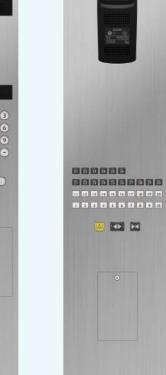

#### Car operating panels

For front return panel

For side wall

9999 8888 8888

8888 8888

CBH-C245

Dot LED indicator only

(CBH-C295)\*4

Flat button (Plastic) Number: Flat button

Star: Tactile button

(Stainless-steel matte)

CBVF-N229S CBVF-N229L (with alarm indication (with alarm indication and buttons for EN81-70) and buttons for EN81-70) Keypad type Keypad type

Dot LED

indicator only

Flat button (Plastic)

Number: Flat button Star: Tactile button

000