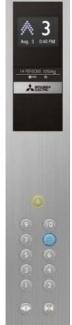

## Car operating panels\*1,2

For front return panel

CBV■-C780\*3 (CBV■-C786)\*3,4

(CBV■-C736)\*4

Swing type (5.7-inch) CBV■-D730 (CBV■-D736)\*4

Swing type (15-inch) CBV■-D750

For side wall

(CBV■-N736)\*4

CBV■-N730

CBV■-N732 (with alarm indication and buttons for EN81-70) (CBV■-N737)\*4

- \*1: The symbol **I** is replaced with a number representing the button type and illumination color. (e.g. CBV1, CBV2, etc.) Please refer to page 16 for button types and illumination colors.