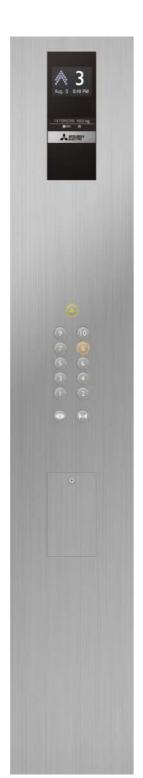

## Car operating panels\*1,2

For front return panel

CBV■-C780\*3 (CBV■-C786)\*3,4

(CBV■-C736)\*4

Swing type (5.7-inch) CBV■-D730 (CBV■-D736)\*4

Swing type (15-inch) CBV■-D750

For side wall

(CBV■-N736)\*4

CBV■-N730

CBV■-N732 (with alarm indication and buttons for EN81-70) (CBV■-N737)\*4

- \*1: The symbol **I** is replaced with a number representing the button type and illumination color. (e.g. CBV1, CBV2, etc.) Please refer to page 16 for button types and illumination colors.