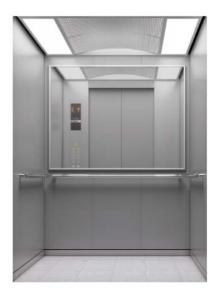

#### **Car Design Example**

| Walls —                | Pattern-printed steel sheet (CP121) |
|------------------------|-------------------------------------|
| Transom panel ———      | Pattern-printed steel sheet (CP121) |
| Doors —                | Pattern-printed steel sheet (CP121) |
| Front return panels —— | SUS-HL                              |
| Kickplate —            | SUS-HL                              |
| Flooring —             | PR803                               |
| Car operating panel —  | CBV1-C730                           |
| Handrail —             | YH-59S                              |