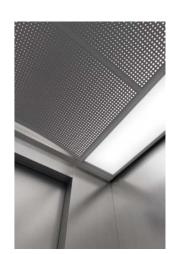

L210S Ceiling: SUS-HL Others: Same as L210.

Ceiling: [Center] Metal-like resin panel [Sides] Milky white resin panels Lighting: Full lighting (LEDs)