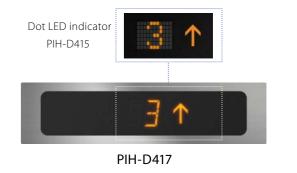

#### Hall position indicators and buttons\*1,2,3

PIV■-C710N\*5

PIV■-C720N

#### Hall position indicators \*2

PID-D417 (built into transom panel)

#### Hall position indicator with lantern\*2

PIE-B47