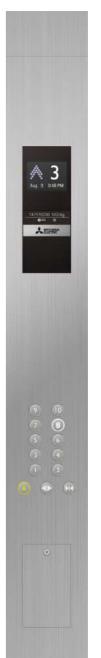

# LCD Indicators

#### Hall position indicators and buttons \*1,2

PIV■-C760N\*3

PIV■-C770N

#### LCD position indicator (for hall)

PIH-C116 (5.7-inch)

#### LCD information displays (for hall)

PIH-C215 (10.4-inch)

PIH-C225 (15-inch)

- \*1: The symbol  $\blacksquare$  is replaced with a number representing the button type and illumination color. (e.g. PIV1, PIV2, etc.) Please refer to page 16 for button types and illumination colors. \*2: Faceplates with stainless-steel, mirror-finish are also available (optional).
- Please consult our local agents for details.
- \*3: This hall signal fixture with tactile buttons is applicable to EN81-70 compliant elevators (1C-2BC only). \*4: The types in parentheses () show auxiliary car operating panels (optional).