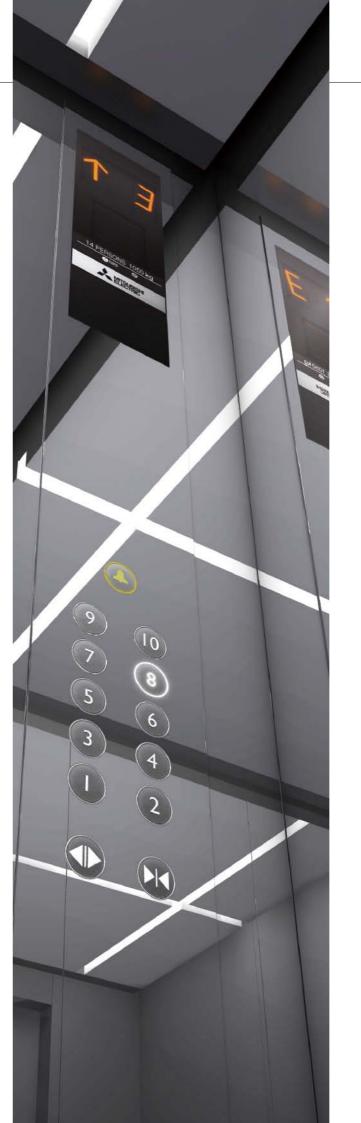

#### Car operating panels

For front return panel

For side wall

9999 8888 8888

8888 8888

CBH-C245

Dot LED indicator only

(CBH-C295)\*4

Flat button (Plastic) Number: Flat button

Star: Tactile button

(Stainless-steel matte)

CBVF-N229S CBVF-N229L (with alarm indication (with alarm indication and buttons for EN81-70) and buttons for EN81-70) Keypad type Keypad type

Dot LED

indicator only

Flat button (Plastic)

Number: Flat button Star: Tactile button

000