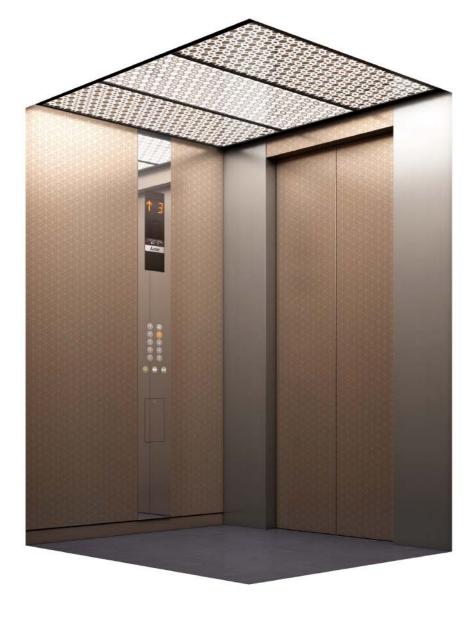

#### **Car Design Example**

Walls Colored (bronze) SUS-HE (EPA-2) Colored (bronze) SUS-HE (EPA-2) Transom panel Colored (bronze) SUS-HE (EPA-2) Doors SUS-HL Front return panels — Kickplate Colored (bronze) SUS-HL Flooring PR812 CBV1-N710 (faceplate: SUS-M) Car operating panel —