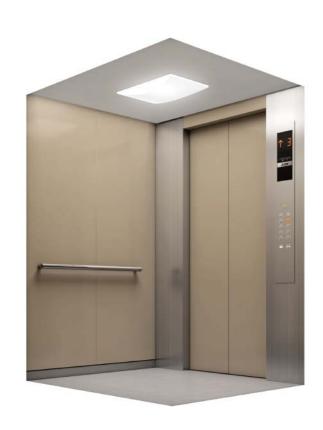

#### **Car Design Example**

| Walls —                | Pattern-printed steel sheet (CP121) |
|------------------------|-------------------------------------|
| Transom panel ———      | Pattern-printed steel sheet (CP121) |
| Doors —                | Pattern-printed steel sheet (CP121) |
| Front return panels —— | SUS-HL                              |
| Kickplate —            | SUS-HL                              |
| Flooring —             | PR803                               |
| Car operating panel —  | CBV1-C730                           |
| Handrail —             | YH-59S                              |