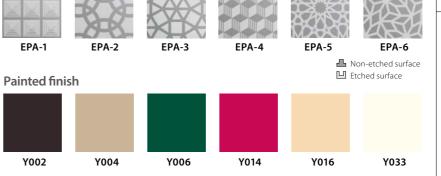

# Car Finishes Please refer to pages 29 and 30 for materials and colors.

| Materials/Finishes                                                              | Walls | Transom<br>panel | Doors | Front<br>return<br>panels | Kickplate | Flooring | Sill |
|---------------------------------------------------------------------------------|-------|------------------|-------|---------------------------|-----------|----------|------|
| Stainless-steel, hairline-finish (SUS-HL)                                       | S     | S                | S     | S                         | 0         |          |      |
| Pattern-printed steel sheet                                                     | 0     | 0                | 0     |                           |           |          |      |
| Painted steel sheet                                                             | 0     | 0                | 0     | O*3                       | O*4       |          |      |
| Stainless-steel, hairline-finish with etched pattern*1 (SUS-HE)                 | 0     | 0                | 0     |                           |           |          |      |
| Colored stainless-steel, hairline-finish (colored SUS-HL)                       | 0     | 0                | 0     |                           | 0         |          |      |
| Colored stainless-steel, hairline-finish with etched pattern*2 (colored SUS-HE) | 0     | 0                | 0     |                           |           |          |      |
| Stainless-steel, mirror-finish (SUS-M)                                          | 0     | 0                | 0     | 0                         |           |          |      |
| Aluminum                                                                        |       |                  |       |                           | S         |          |      |
| Glass windows [1300(H)×200(W)/1300(H)×300(W)]                                   |       |                  | 0     |                           |           |          |      |
| See-through doors                                                               |       |                  | 0     |                           |           |          |      |
| Durable vinyl tiles (2mm thick)                                                 |       |                  |       |                           |           | S        |      |
| Durable rubber tiles (3 or 6mm thick)                                           |       |                  |       |                           |           | 0        |      |
| Carpet/marble/granite (supplied by customer)                                    |       |                  |       |                           |           | 0        |      |
| Extruded hard aluminum                                                          |       |                  |       |                           |           |          | S    |
| Stainless-steel                                                                 |       |                  |       |                           |           |          | 0    |
|                                                                                 |       |                  |       |                           |           |          |      |

- Note: **S** Standard, **O** Optional

  \*1 Etching pattern EPA-1~6 only. \*2 Etching pattern EPA-1~3 only.

  \*3 Painted steel sheet may not be available for front return panel depending on the manufacturing factory, please consult our local agents for details.

  \*4 Only available in dark gray.