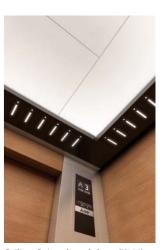

## Softly lit illuminated ceiling with a sparkling slitted frame

Ceiling Design

Ceiling: Painted steel sheet (Y055) Lighting: Indirect lighting (LEDs)

Ceiling: Painted steel sheet (Y033) with slits Lighting: Slit lighting (LEDs)