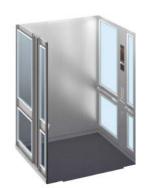

Ceiling: Painted steel sheet (Y033) with slits Lighting: Slit lighting (LEDs)

#### **Car Design Example**

| Walls —                | SUS-HE (EPA-4 |
|------------------------|---------------|
| Transom panel ———      | SUS-HE (EPA-4 |
| Doors —                | SUS-HE (EPA-4 |
| Front return panels —— | SUS-HL        |
| Kickplate —            | SUS-HL        |
| Flooring —             | PR810         |
| Car operating panel —— | CBV1-C760     |
| Handrail ————          | YH-59M        |