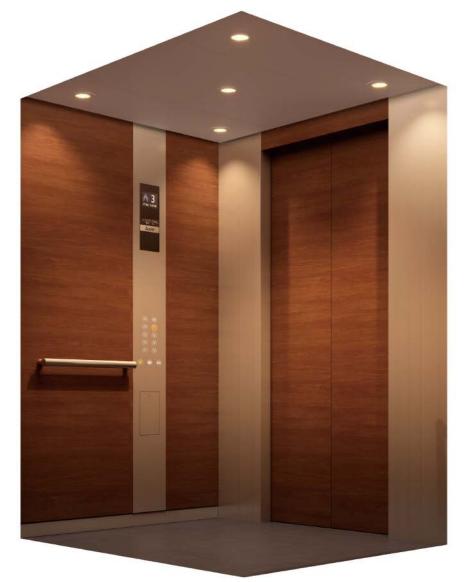

slits Lighting: Slit lighting (LEDs)

#### **Car Design Example**

| Walls —                | SUS-HE (EPA-4 |
|------------------------|---------------|
| Transom panel ———      | SUS-HE (EPA-4 |
| Doors —                | SUS-HE (EPA-4 |
| Front return panels —— | SUS-HL        |
| Kickplate —            | SUS-HL        |
| Flooring —             | PR810         |
| Car operating panel —— | CBV1-C760     |
| Handrail ————          | YH-59M        |

Note: Position of central lighting differs from images shown above when an emergency







L200S Ceiling: SUS-HL Others: Same as L200.

#### **Car Design Example**

Walls SUS-M Transom panel SUS-M SUS-M Doors Front return panels — SUS-M Kickplate SUS-HL PR812 Flooring CBV3-C730 (faceplate: SUS-M) Car operating panel -YH-59M Handrail



LED





Ceiling: Painted steel sheet (Y033) Lighting: Downlights (LEDs)

#### **Car Design Example**

| Walls —                | Pattern-printed steel |
|------------------------|-----------------------|
|                        | sheet (CP111)         |
| Transom panel ———      | Pattern-printed steel |
|                        | sheet (CP111)         |
| Doors —                | Pattern-printed steel |
|                        | sheet (CP111)         |
| Front return panels —— | - SUS-HL              |
| Kickplate ————         | - SUS-HL              |
| Flooring ————          | - PR812               |
| Car operating panel —  | - CBV1-N730           |
| Handrail ————          | - YH-59S              |



L210S Ceiling: SUS-HL Others: Same as L210.





Ceiling: [Center] Metal-like resin pan