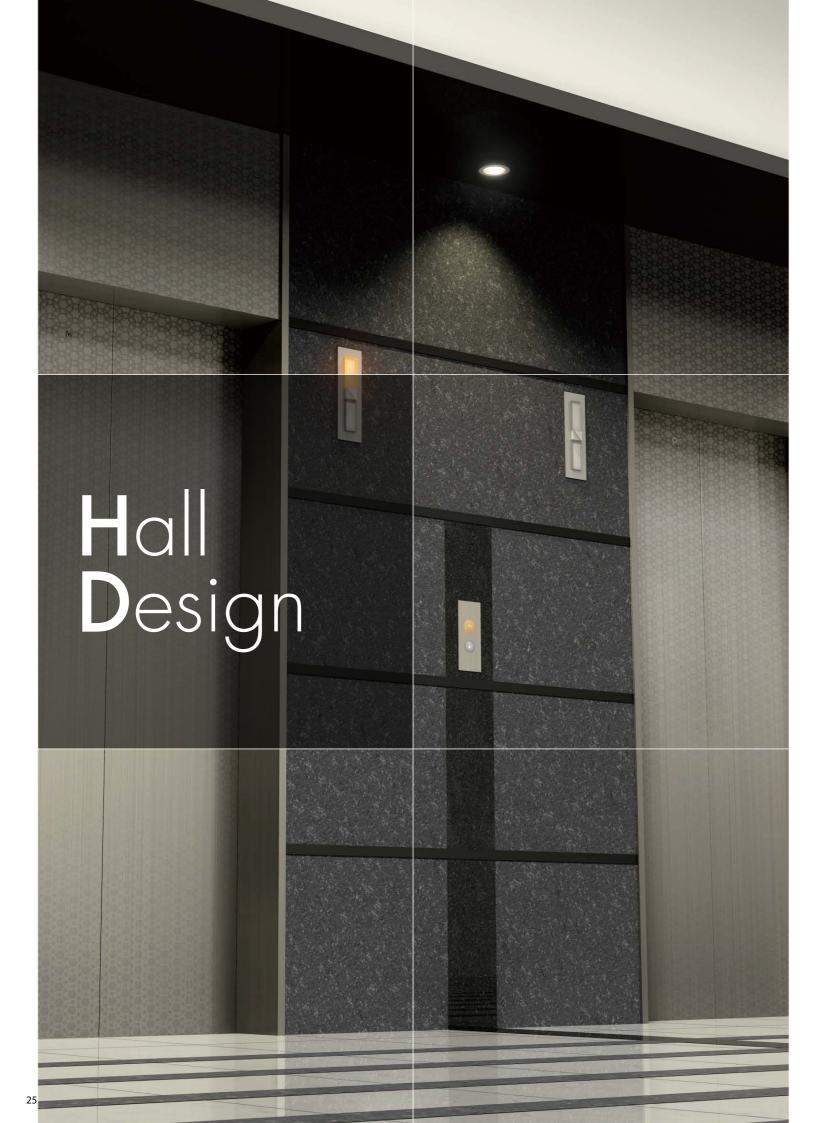

## Softly lit illuminated ceiling with a sparkling slitted frame

Ceiling Design

Ceiling: Painted steel sheet (Y055) Lighting: Indirect lighting (LEDs)

#### **Car Design Example**

| Walls —                | Pattern-printed steel sheet (CP121) |
|------------------------|-------------------------------------|
| Transom panel ———      | Pattern-printed steel sheet (CP121) |
| Doors —                | Pattern-printed steel sheet (CP121) |
| Front return panels —— | SUS-HL                              |
| Kickplate —            | SUS-HL                              |
| Flooring —             | PR803                               |
| Car operating panel —  | CBV1-C730                           |
| Handrail —             | YH-59S                              |