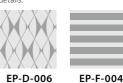

PR812

PR803

**Durable vinyl tiles** 

PR801

EPA-3

CP141

△ Non-etched surface

LL Etched surface

Colored stainless-steel,

Pattern-printed steel sheet

Bronze

CP101

hairline-finish

Gold

CP23

Mirror-finish (Not applicable to the hall transom panel and jamb.)