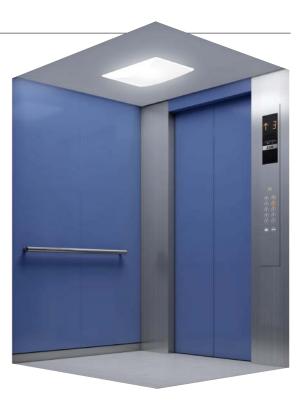

#### **Car Design Example**

Walls SUS-M Transom panel SUS-M SUS-M Doors Front return panels — SUS-M Kickplate SUS-HL PR812 Flooring CBV3-C730 (faceplate: SUS-M) Car operating panel -YH-59M Handrail

LED

Ceiling: Painted steel sheet (Y033) Lighting: Downlights (LEDs)