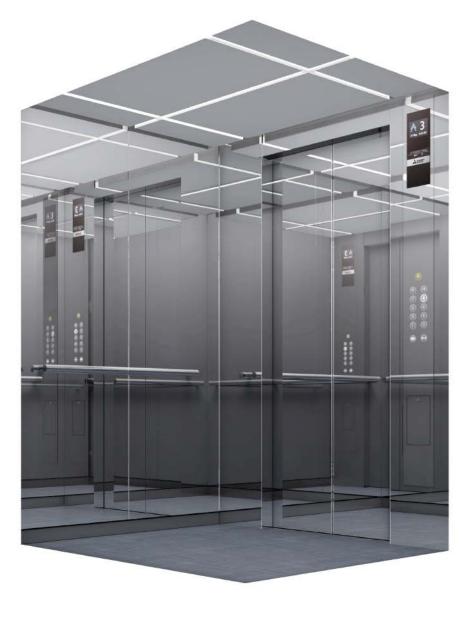

#### **Car Design Example**

| Walls —                | Pattern-printed steel sheet (CP121) |
|------------------------|-------------------------------------|
| Transom panel ———      | Pattern-printed steel sheet (CP121) |
| Doors —                | Pattern-printed steel sheet (CP121) |
| Front return panels —— | SUS-HL                              |
| Kickplate —            | SUS-HL                              |
| Flooring —             | PR803                               |
| Car operating panel —  | CBV1-C730                           |
| Handrail —             | YH-59S                              |

#### **Car Design Example**

| Walls —                | SUS-HE (EPA-4 |
|------------------------|---------------|
| Transom panel ———      | SUS-HE (EPA-4 |
| Doors —                | SUS-HE (EPA-4 |
| Front return panels —— | SUS-HL        |
| Kickplate —            | SUS-HL        |
| Flooring —             | PR810         |
| Car operating panel —— | CBV1-C760     |
| Handrail ————          | YH-59M        |