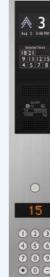

# Segment LED\* Indicators

Amene\*

\*Some letters of the alphabets are not available. Please consult our local agents for details.

## Car operating panels\*1,2,3

#### For front return panel –

CBV■-C720 (CBV■-C726)\*4

CBV**■**-C710 (CBV■-C716)\*4

For side wall

CBV■-N710 (CBV■-N716)\*4

CBV■-N712 (with alarm indication and buttons for EN81-70) (CBV■-N717)\*4

- \*1: The symbol is replaced with a number representing the button type and illumination color. (e.g. CBV1, CBV2, etc.) Please refer to page 16 for button types and illumination colors.