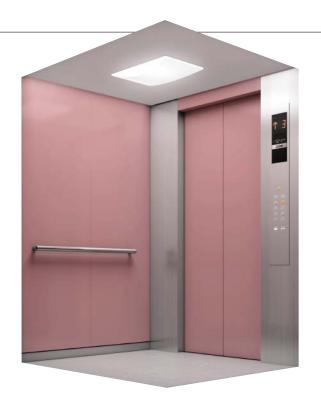

#### **Car Design Example**

| Walls —                | SUS-HE (EPA-4 |
|------------------------|---------------|
| Transom panel ———      | SUS-HE (EPA-4 |
| Doors —                | SUS-HE (EPA-4 |
| Front return panels —— | SUS-HL        |
| Kickplate —            | SUS-HL        |
| Flooring —             | PR810         |
| Car operating panel —— | CBV1-C760     |
| Handrail ————          | YH-59M        |