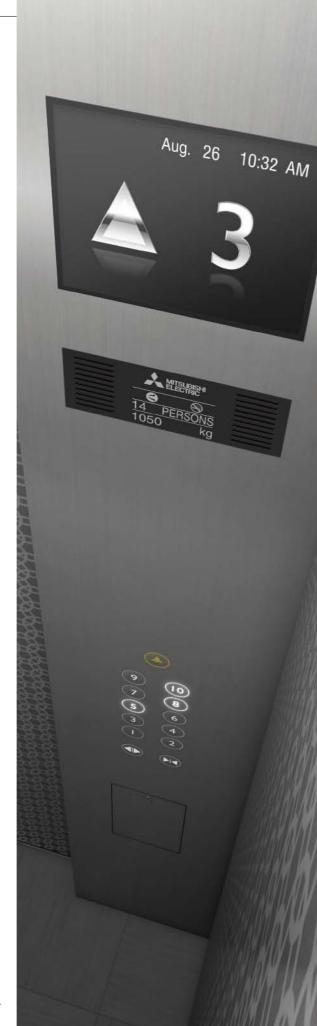

## Car operating panels\*1,2,3

#### For front return panel –

CBV■-C720 (CBV■-C726)\*4

CBV**■**-C710 (CBV■-C716)\*4

For side wall

CBV■-N710 (CBV■-N716)\*4

CBV■-N712 (with alarm indication and buttons for EN81-70) (CBV■-N717)\*4

- \*1: The symbol is replaced with a number representing the button type and illumination color. (e.g. CBV1, CBV2, etc.) Please refer to page 16 for button types and illumination colors.