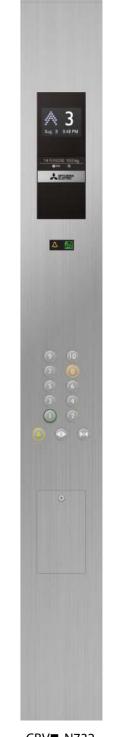

## Car operating panels\*1,2,3

#### For front return panel –

CBV■-C720 (CBV■-C726)\*4

CBV**■**-C710 (CBV■-C716)\*4

For side wall

CBV■-N710 (CBV■-N716)\*4

CBV■-N712 (with alarm indication and buttons for EN81-70) (CBV■-N717)\*4

- \*1: The symbol is replaced with a number representing the button type and illumination color. (e.g. CBV1, CBV2, etc.) Please refer to page 16 for button types and illumination colors.

  \*2: Dot LED indicators are also available (optional). Please consult our local agents for details.

  \*3: Faceplates with stainless-steel, mirror-finish are also available (optional). Please consult our local agents for details.

- \*4: The types in parentheses () show an auxiliary car operating panels (optional). The design is slightly different from the above images. Please consult our local agents for further information such as installation location.
- \*5: These hall signal fixtures with tactile buttons are applicable to EN81-70 compliant elevators (1C-2BC only).