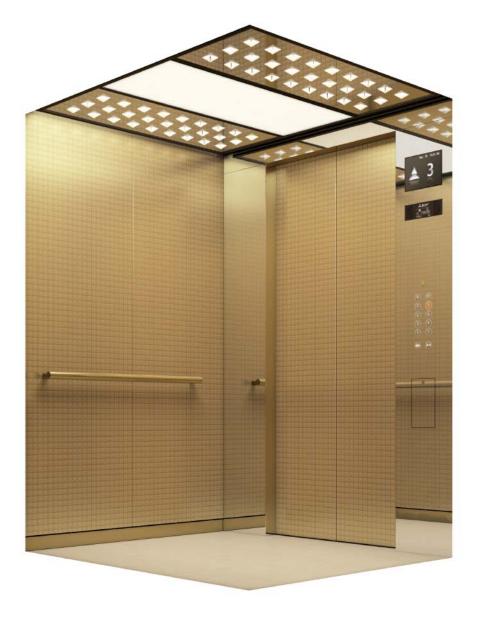

#### **Car Design Example**

Walls Colored (bronze) SUS-HE (EPA-2) Colored (bronze) SUS-HE (EPA-2) Transom panel Colored (bronze) SUS-HE (EPA-2) Doors SUS-HL Front return panels — Kickplate Colored (bronze) SUS-HL Flooring PR812 CBV1-N710 (faceplate: SUS-M) Car operating panel —