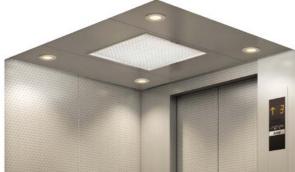

Ceiling: Painted steel sheet (Y033) Lighting: Central indirect lighting and downlights