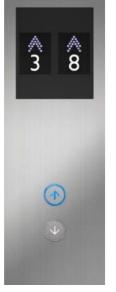

#### Car operating panels

For front return panel

For side wall

9999 8888 8888

8888 8888

CBH-C245

Dot LED indicator only

(CBH-C295)\*4

Flat button (Plastic) Number: Flat button

Star: Tactile button

(Stainless-steel matte)

CBVF-N229S CBVF-N229L (with alarm indication (with alarm indication and buttons for EN81-70) and buttons for EN81-70) Keypad type Keypad type

Dot LED

indicator only

Flat button (Plastic)

Number: Flat button Star: Tactile button

000