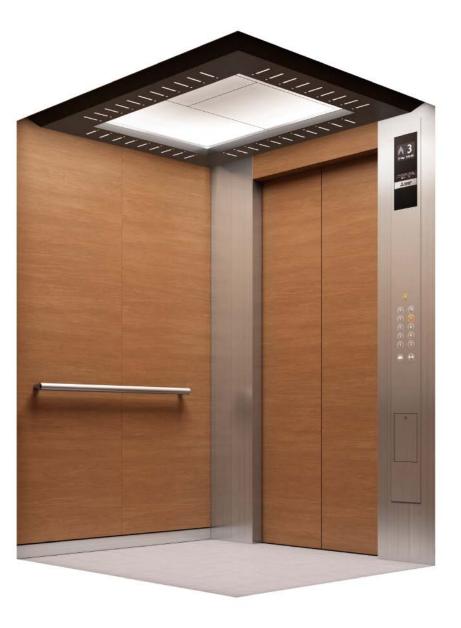

## Softly lit illuminated ceiling with a sparkling slitted frame

Ceiling Design

Ceiling: Painted steel sheet (Y055) Lighting: Indirect lighting (LEDs)

#### **Car Design Example**

| Walls —                | Pattern-printed steel sheet (CP121) |
|------------------------|-------------------------------------|
| Transom panel ———      | Pattern-printed steel sheet (CP121) |
| Doors —                | Pattern-printed steel sheet (CP121) |
| Front return panels —— | SUS-HL                              |
| Kickplate —            | SUS-HL                              |
| Flooring —             | PR803                               |
| Car operating panel —  | CBV1-C730                           |
| Handrail —             | YH-59S                              |