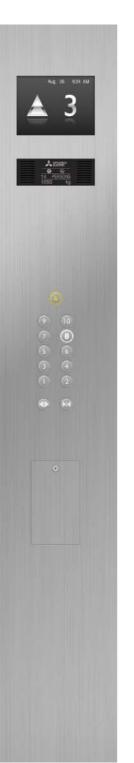

#### LCD information displays (for hall)

PIH-C215 (10.4-inch)

PIH-C225 (15-inch)

- \*1: The symbol  $\blacksquare$  is replaced with a number representing the button type and illumination color. (e.g. PIV1, PIV2, etc.) Please refer to page 16 for button types and illumination colors. \*2: Faceplates with stainless-steel, mirror-finish are also available (optional).
- Please consult our local agents for details.
- \*3: This hall signal fixture with tactile buttons is applicable to EN81-70 compliant elevators (1C-2BC only). \*4: The types in parentheses () show auxiliary car operating panels (optional).

## Car operating panels\*1,2,3

#### For front return panel –

CBV■-C720 (CBV■-C726)\*4

CBV**■**-C710 (CBV■-C716)\*4

For side wall

CBV■-N710 (CBV■-N716)\*4

CBV■-N712 (with alarm indication and buttons for EN81-70) (CBV■-N717)\*4

- \*1: The symbol is replaced with a number representing the button type and illumination color. (e.g. CBV1, CBV2, etc.) Please refer to page 16 for button types and illumination colors.