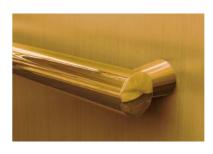

#### Handrails

YH-59G(SUS-M)

YH-59M (SUS-M)

YH-57S (SUS-HL)

 $\begin{array}{c} E\text{-}312 \quad \text{Splayed Jamb with Transom Panel} \\ E\text{-}212 \quad \text{Square Jamb with Transom Panel} \end{array}$ 