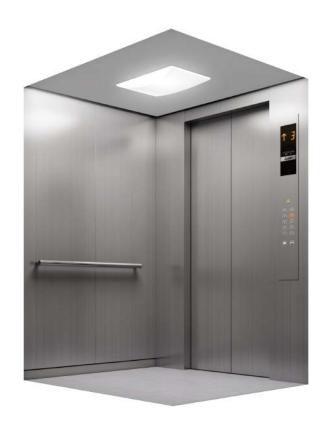

Ceiling: Painted steel sheet (Y033) Lighting: Central indirect lighting and downlights

#### **Car Design Example**

| Walls —               | — Pattern-printed steel |  |  |  |
|-----------------------|-------------------------|--|--|--|
|                       | sheet (CP23)            |  |  |  |
| Transom panel ———     | – SUS-HL                |  |  |  |
| Doors —               | – SUS-HL                |  |  |  |
| Front return panels — | – SUS-HL                |  |  |  |
| Kickplate ————        | – SUS-HL                |  |  |  |
| Flooring ————         | PR801                   |  |  |  |
| Car operating panel — | CBV1-N710               |  |  |  |
| Handrail ————         | – YH-59S                |  |  |  |