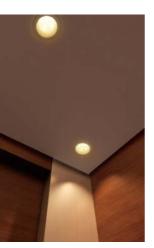

## Softly lit illuminated ceiling with a sparkling slitted frame

Ceiling Design

Ceiling: Painted steel sheet (Y055) Lighting: Indirect lighting (LEDs)

Ceiling: Painted steel sheet (Y033) with slits Lighting: Slit lighting (LEDs)