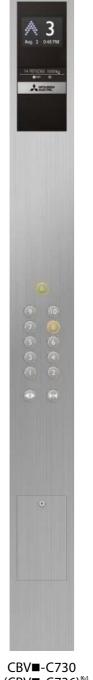

## Car operating panels\*1,2

For front return panel

CBV■-C780\*3 (CBV■-C786)\*3,4

(CBV■-C736)\*4

Swing type (5.7-inch) CBV■-D730 (CBV■-D736)\*4

Swing type (15-inch) CBV■-D750

For side wall

(CBV■-N736)\*4

CBV■-N730

CBV■-N732 (with alarm indication and buttons for EN81-70) (CBV■-N737)\*4

- \*1: The symbol **I** is replaced with a number representing the button type and illumination color. (e.g. CBV1, CBV2, etc.) Please refer to page 16 for button types and illumination colors.