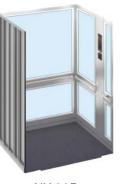

Ceiling: Painted steel sheet (Y033) with slits Lighting: Slit lighting (LEDs)

#### **Car Design Example**

| Walls —                | SUS-HE (EPA-4 |
|------------------------|---------------|
| Transom panel ———      | SUS-HE (EPA-4 |
| Doors —                | SUS-HE (EPA-4 |
| Front return panels —— | SUS-HL        |
| Kickplate —            | SUS-HL        |
| Flooring —             | PR810         |
| Car operating panel —— | CBV1-C760     |
| Handrail ————          | YH-59M        |