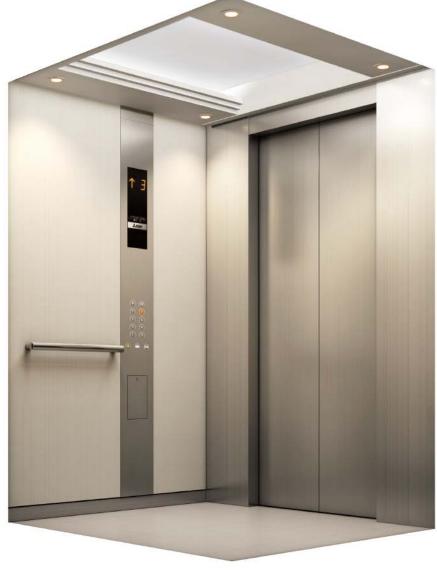

#### **Car Design Example**

| Walls —                | Pattern-printed steel sheet (CP121) |
|------------------------|-------------------------------------|
| Transom panel ———      | Pattern-printed steel sheet (CP121) |
| Doors —                | Pattern-printed steel sheet (CP121) |
| Front return panels —— | SUS-HL                              |
| Kickplate —            | SUS-HL                              |
| Flooring —             | PR803                               |
| Car operating panel —  | CBV1-C730                           |
| Handrail —             | YH-59S                              |