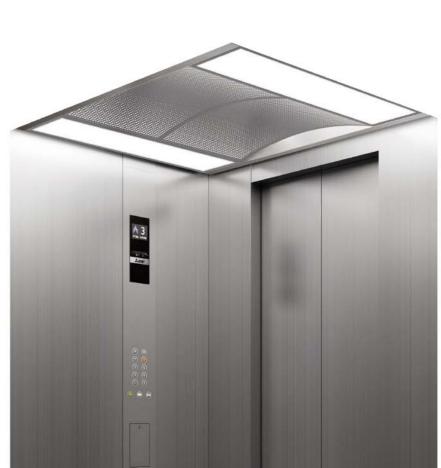

L210S Ceiling: SUS-HL Others: Same as L210.

Ceiling: [Center] Metal-like resin panel [Sides] Milky white resin panels Lighting: Full lighting (LEDs)