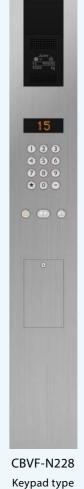

Flat button (Plastic) Number: Flat button

Star: Tactile button

(Stainless-steel matte)

CBVF-N229S CBVF-N229L (with alarm indication (with alarm indication and buttons for EN81-70) and buttons for EN81-70) Keypad type Keypad type