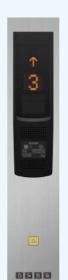

# Segment LED\* Indicators

#### Car operating panel\*1,2 Hall position indicators and buttons\*1

#### For front return panel

MITSUBISH

#### Metal-like resin faceplates

PIV1-A710N Boxless PIV1-A710B Tactile button with yellow-orange lighting

PIV1-A720N Boxless PIV1-A720B Tactile button with yellow-orange lighting

Standard

#### **Button line-up**

 $\label{thm:condition} \textbf{Tactile or flat button (stainless-steel, non-directional hairline) is selectable from three types of illumination}$ colors (yellow-orange, white or blue).