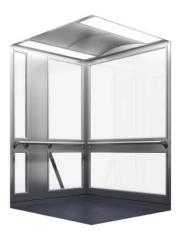

## Softly lit illuminated ceiling with a sparkling slitted frame

Ceiling Design

Ceiling: Painted steel sheet (Y055) Lighting: Indirect lighting (LEDs)

#### **Car Design Example**

| Walls —                | Pattern-printed steel sheet (CP121) |
|------------------------|-------------------------------------|
| Transom panel ———      | Pattern-printed steel sheet (CP121) |
| Doors —                | Pattern-printed steel sheet (CP121) |
| Front return panels —— | SUS-HL                              |
| Kickplate —            | SUS-HL                              |
| Flooring —             | PR803                               |
| Car operating panel —  | CBV1-C730                           |
| Handrail —             | YH-59S                              |