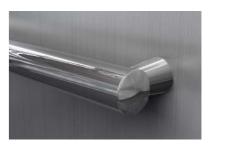

#### Handrails

YH-59G(SUS-M)

YH-59M (SUS-M)

YH-57S (SUS-HL)

 $\begin{array}{c} E\text{-}312 \quad \text{Splayed Jamb with Transom Panel} \\ E\text{-}212 \quad \text{Square Jamb with Transom Panel} \end{array}$ 