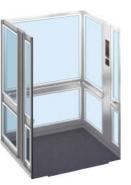

#### **Car Design Example**

Walls SUS-M Transom panel SUS-M SUS-M Doors Front return panels — SUS-M Kickplate SUS-HL PR812 Flooring CBV3-C730 (faceplate: SUS-M) Car operating panel -YH-59M Handrail

LED

Ceiling: Painted steel sheet (Y033) Lighting: Downlights (LEDs)