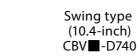

## Car operating panels\*1,2

For front return panel

CBV■-C780\*3 (CBV■-C786)\*3,4

(CBV■-C736)\*4

Swing type (5.7-inch) CBV■-D730 (CBV■-D736)\*4

Swing type (15-inch) CBV■-D750

For side wall

(CBV■-N736)\*4