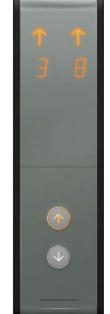

# Segment LED\* Indicators

Amene\*

\*Some letters of the alphabets are not available. Please consult our local agents for details.

## Car operating panels\*1,2,3

#### For front return panel –

CBV■-C720 (CBV■-C726)\*4

CBV**■**-C710 (CBV■-C716)\*4

For side wall

CBV■-N710 (CBV■-N716)\*4

CBV■-N712 (with alarm indication and buttons for EN81-70) (CBV■-N717)\*4

- \*1: The symbol is replaced with a number representing the button type and illumination color. (e.g. CBV1, CBV2, etc.) Please refer to page 16 for button types and illumination colors.