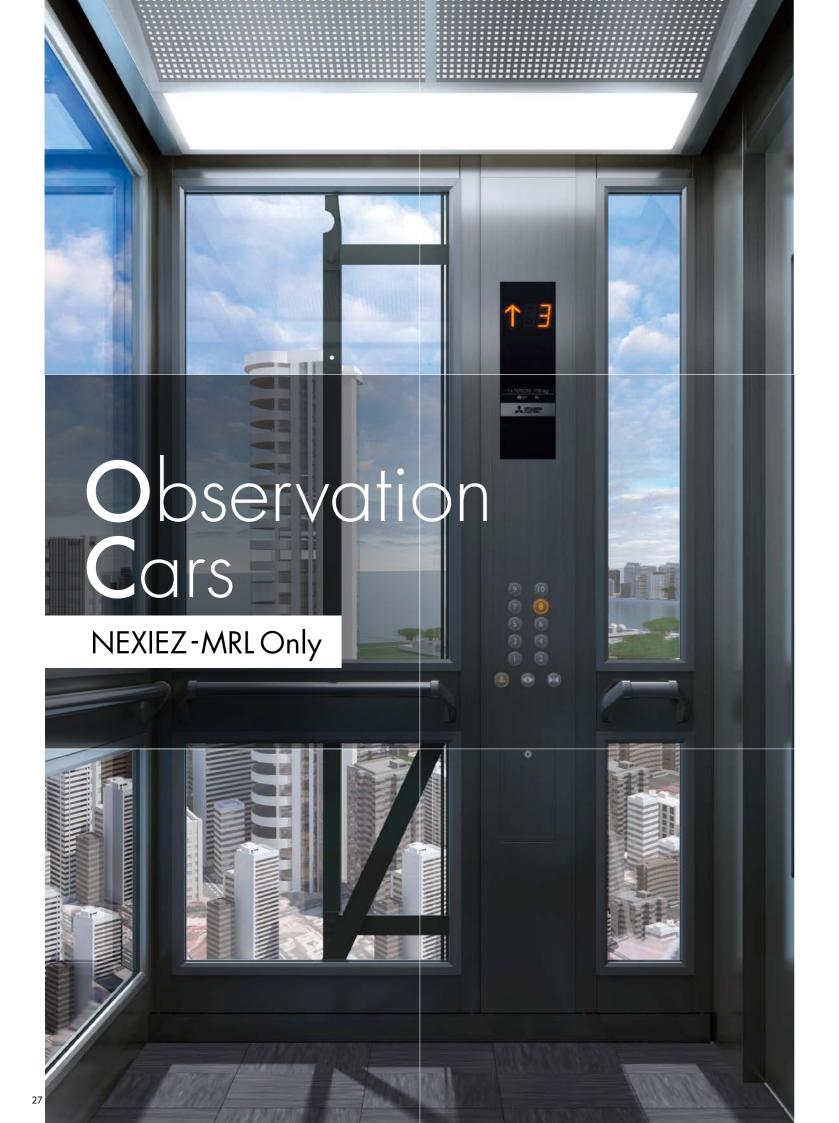

# DESIGN

Ceiling Design

Signal Fixtures

Interior

Hall Design

Observation Cars

Materials and Colors

# Contents

| 1777 L                                                                                                                                                                                                                                                                                                                                                                                                                                                                                                                                                                                                                                                                                                                                                                                                                                                                                                                                                                                                                                                                                                                                                                                                                                                                                                                                                                                                                                                                                                                                                                                                                                                                                                                                                                                                                                                                                                                                                                                                                                                                                                                        | Ceiling <b>D</b> esign           | 3-14  |
|-------------------------------------------------------------------------------------------------------------------------------------------------------------------------------------------------------------------------------------------------------------------------------------------------------------------------------------------------------------------------------------------------------------------------------------------------------------------------------------------------------------------------------------------------------------------------------------------------------------------------------------------------------------------------------------------------------------------------------------------------------------------------------------------------------------------------------------------------------------------------------------------------------------------------------------------------------------------------------------------------------------------------------------------------------------------------------------------------------------------------------------------------------------------------------------------------------------------------------------------------------------------------------------------------------------------------------------------------------------------------------------------------------------------------------------------------------------------------------------------------------------------------------------------------------------------------------------------------------------------------------------------------------------------------------------------------------------------------------------------------------------------------------------------------------------------------------------------------------------------------------------------------------------------------------------------------------------------------------------------------------------------------------------------------------------------------------------------------------------------------------|----------------------------------|-------|
| THE THE SECOND IN A SECOND IN | Signal Fixtures                  | 15-23 |
|                                                                                                                                                                                                                                                                                                                                                                                                                                                                                                                                                                                                                                                                                                                                                                                                                                                                                                                                                                                                                                                                                                                                                                                                                                                                                                                                                                                                                                                                                                                                                                                                                                                                                                                                                                                                                                                                                                                                                                                                                                                                                                                               | Interior                         | 24    |
|                                                                                                                                                                                                                                                                                                                                                                                                                                                                                                                                                                                                                                                                                                                                                                                                                                                                                                                                                                                                                                                                                                                                                                                                                                                                                                                                                                                                                                                                                                                                                                                                                                                                                                                                                                                                                                                                                                                                                                                                                                                                                                                               | Hall <b>D</b> esign              | 25-26 |
|                                                                                                                                                                                                                                                                                                                                                                                                                                                                                                                                                                                                                                                                                                                                                                                                                                                                                                                                                                                                                                                                                                                                                                                                                                                                                                                                                                                                                                                                                                                                                                                                                                                                                                                                                                                                                                                                                                                                                                                                                                                                                                                               | Observation Cars NEXIEZ-MRL only | 27-28 |
|                                                                                                                                                                                                                                                                                                                                                                                                                                                                                                                                                                                                                                                                                                                                                                                                                                                                                                                                                                                                                                                                                                                                                                                                                                                                                                                                                                                                                                                                                                                                                                                                                                                                                                                                                                                                                                                                                                                                                                                                                                                                                                                               | Materials and Colors             | 29-30 |
|                                                                                                                                                                                                                                                                                                                                                                                                                                                                                                                                                                                                                                                                                                                                                                                                                                                                                                                                                                                                                                                                                                                                                                                                                                                                                                                                                                                                                                                                                                                                                                                                                                                                                                                                                                                                                                                                                                                                                                                                                                                                                                                               |                                  |       |