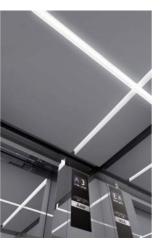

## Softly lit illuminated ceiling with a sparkling slitted frame

Ceiling Design

Ceiling: Painted steel sheet (Y055) Lighting: Indirect lighting (LEDs)

Ceiling: Painted steel sheet (Y033) with slits Lighting: Slit lighting (LEDs)