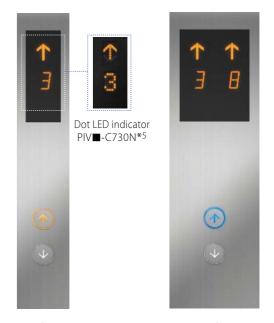

# Segment LED\* Indicators

#### Car operating panel\*1,2 Hall position indicators and buttons\*1

#### For front return panel

MITSUBISH

#### Metal-like resin faceplates

PIV1-A710N Boxless PIV1-A710B Tactile button with yellow-orange lighting

PIV1-A720N Boxless PIV1-A720B Tactile button with yellow-orange lighting

Standard

- \*1: Dot LED indicators are also available (optional). Please consult our local agents for details.
  \*2: A faceplate with stainless-steel, mirror-finish is also available (optional). Please consult our local agents for details.
- \*3: Maximum number of floors: 22 floors.