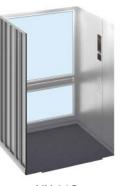

## Softly lit illuminated ceiling with a sparkling slitted frame

Ceiling Design

Ceiling: Painted steel sheet (Y055) Lighting: Indirect lighting (LEDs)

#### **Car Design Example**

| Walls —                | Pattern-printed steel sheet (CP121) |
|------------------------|-------------------------------------|
| Transom panel ———      | Pattern-printed steel sheet (CP121) |
| Doors —                | Pattern-printed steel sheet (CP121) |
| Front return panels —— | SUS-HL                              |
| Kickplate —            | SUS-HL                              |
| Flooring —             | PR803                               |
| Car operating panel —  | CBV1-C730                           |
| Handrail —             | YH-59S                              |