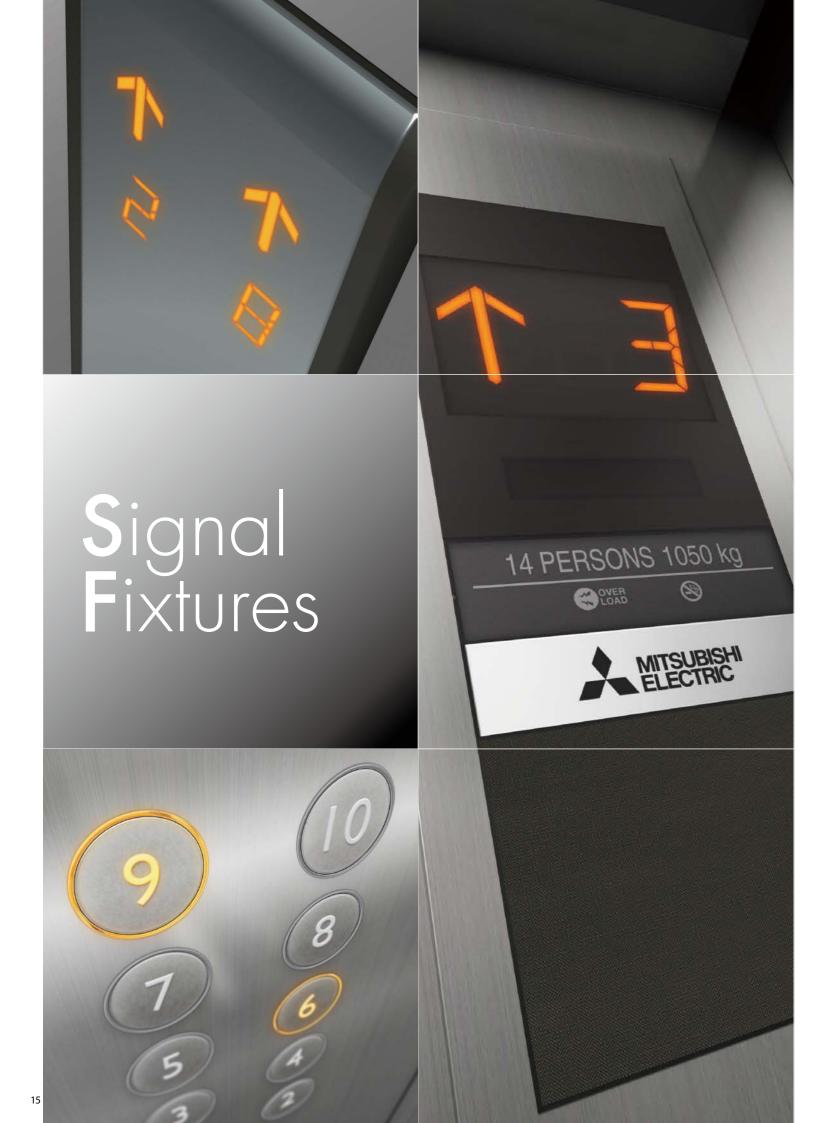

# Segment LED\* Indicators

#### Car operating panel\*1,2 Hall position indicators and buttons\*1

#### For front return panel

MITSUBISH

#### Metal-like resin faceplates

PIV1-A710N Boxless PIV1-A710B Tactile button with yellow-orange lighting

PIV1-A720N Boxless PIV1-A720B Tactile button with yellow-orange lighting

Standard

#### **Button line-up**

 $\label{thm:condition} \textbf{Tactile or flat button (stainless-steel, non-directional hairline) is selectable from three types of illumination}$ colors (yellow-orange, white or blue).

# Hall Signal Fixtures

#### Hall lanterns

HLV-E65 Ornament: Gold Ornament: Silver

HLH-A31S

HLV-A16S

HLH-A16S

SN-C10

Metal-like resin faceplate

Hall buttons\*1

HBV■-A710N Boxless HBV**■**-A710B

HBV**■**-C710N\*2,3

No-entry indicators for EN81-73

HBV**■-**C711N\*1,2,3