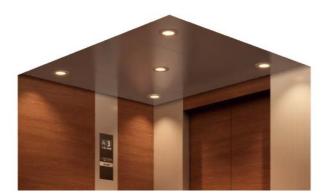

Ceiling: Painted steel sheet (Y033) Lighting: Central indirect lighting and downlights