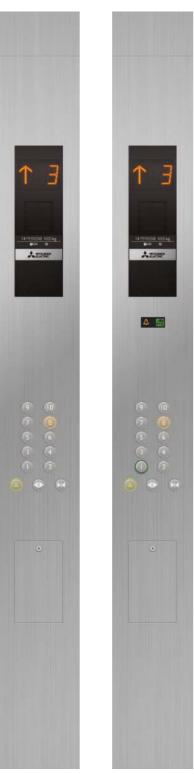

#### Car operating panel\*1,2 Hall position indicators and buttons\*1

## Car operating panels\*1,2,3

#### For front return panel –

CBV■-C720 (CBV■-C726)\*4

CBV**■**-C710 (CBV■-C716)\*4

For side wall

CBV■-N710 (CBV■-N716)\*4

CBV■-N712 (with alarm indication and buttons for EN81-70) (CBV■-N717)\*4

- \*1: The symbol is replaced with a number representing the button type and illumination color. (e.g. CBV1, CBV2, etc.) Please refer to page 16 for button types and illumination colors.

#### Hall position indicators and buttons\*1,2,3

PIV■-C710N\*5

PIV■-C720N