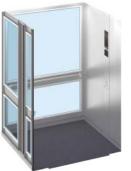

#### **Car Design Example**

| Walls —                | Pattern-printed steel |
|------------------------|-----------------------|
|                        | sheet (CP111)         |
| Transom panel ———      | Pattern-printed steel |
|                        | sheet (CP111)         |
| Doors —                | Pattern-printed steel |
|                        | sheet (CP111)         |
| Front return panels —— | - SUS-HL              |
| Kickplate ————         | - SUS-HL              |
| Flooring ————          | - PR812               |
| Car operating panel —  | - CBV1-N730           |
| Handrail ————          | - YH-59S              |